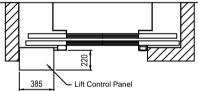

## Xtralift 2.0 UK 13 Person Square (1000kg) **MRL** Traction

Lift Control Panel located at top floor or one level below. It can be mounted next to the landing entrance or remotely mounted within 5m of the lift shaft