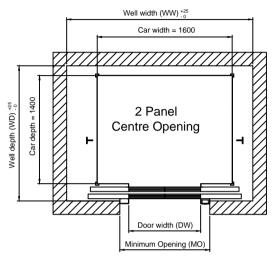

|     |   |                    | Shaft Size (1m/sec) |                     |      |      |                    | Shaft Size (1.6 m/sec) |                     |      |      |
|-----|---|--------------------|---------------------|---------------------|------|------|--------------------|------------------------|---------------------|------|------|
|     |   | Single<br>Entrance |                     | Through<br>Entrance |      |      | Single<br>Entrance |                        | Through<br>Entrance |      |      |
| DV  | N | Door type          | WW                  | WD                  | ww   | WD   | MO                 | WW                     | WD                  | ww   | WD   |
| 800 | 0 | Side Opening       | 2200                | 1750                | 2200 | 1900 | 1100               | 2250                   | 1850                | 2000 | 1900 |
|     | 0 | Centre Opening     | 2200                | 1700                | 2200 | 1800 |                    | 2250                   | 1800                | 2000 | 1800 |
| 900 | 0 | Side Opening       | 2200                | 1750                | 2200 | 1900 | 1200               | 2250                   | 1850                | 2000 | 1900 |
|     | 0 | Centre Opening     | 2200                | 1700                | 2200 | 1800 |                    | 2300                   | 1800                | 2200 | 1800 |