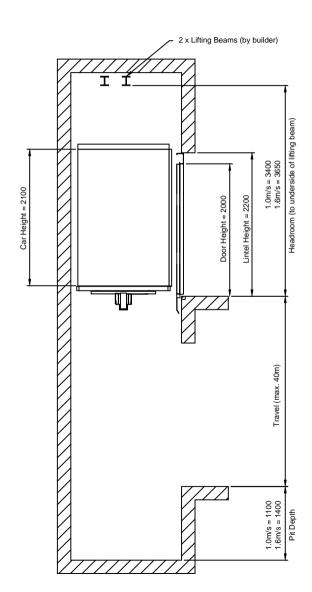

|     |   |                    | Shaft Size (1m/sec) |                     |      |      |                    | Shaft Size (1.6 m/sec) |                     |      |      |
|-----|---|--------------------|---------------------|---------------------|------|------|--------------------|------------------------|---------------------|------|------|
|     |   | Single<br>Entrance |                     | Through<br>Entrance |      |      | Single<br>Entrance |                        | Through<br>Entrance |      |      |
| DV  | N | Door type          | WW                  | WD                  | ww   | WD   | MO                 | WW                     | WD                  | ww   | WD   |
| 800 | 0 | Side Opening       | 2200                | 1750                | 2200 | 1900 | 1100               | 2250                   | 1850                | 2000 | 1900 |
|     | 0 | Centre Opening     | 2200                | 1700                | 2200 | 1800 |                    | 2250                   | 1800                | 2000 | 1800 |
| 900 | 0 | Side Opening       | 2200                | 1750                | 2200 | 1900 | 1200               | 2250                   | 1850                | 2000 | 1900 |
|     | 0 | Centre Opening     | 2200                | 1700                | 2200 | 1800 |                    | 2300                   | 1800                | 2200 | 1800 |