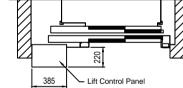

## Xtralift 2.0 UK 13 Person Square (1000kg) **MRL** Traction

Lift Control Panel located at top floor or one level below. It can be mounted next to the landing entrance or remotely mounted within 5m of the lift shaft