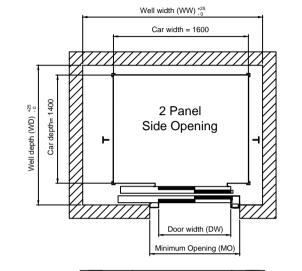

|     |   |                    | Shaft Size (1m/sec) |                     |      |      |                    | Shaft Size (1.6 m/sec) |                     |      |      |
|-----|---|--------------------|---------------------|---------------------|------|------|--------------------|------------------------|---------------------|------|------|
|     |   | Single<br>Entrance |                     | Through<br>Entrance |      |      | Single<br>Entrance |                        | Through<br>Entrance |      |      |
| DV  | N | Door type          | WW                  | WD                  | ww   | WD   | MO                 | WW                     | WD                  | ww   | WD   |
| 800 | 0 | Side Opening       | 2200                | 1750                | 2200 | 1900 | 1100               | 2250                   | 1850                | 2000 | 1900 |
|     | 0 | Centre Opening     | 2200                | 1700                | 2200 | 1800 |                    | 2250                   | 1800                | 2000 | 1800 |
| 900 | 0 | Side Opening       | 2200                | 1750                | 2200 | 1900 | 1200               | 2250                   | 1850                | 2000 | 1900 |
|     | 0 | Centre Opening     | 2200                | 1700                | 2200 | 1800 |                    | 2300                   | 1800                | 2200 | 1800 |